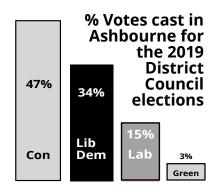

A vote for any other party just means that a Tory will be elected.

With best wishes,

Rob Archer Robin Shirtcliffe

Nick Wilton

Your Liberal Democrat team.